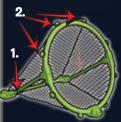

### **ASSEMBLE HOOP TARGET**

**MEGA PACK!** 

Connect the stands to the sides of the ring!

\* Available in MEGA PACK only!

1. First attach the corners of the net to the end hooks on the stand! 2. Then, attach the net to all

PACK! the other remaining hooks.